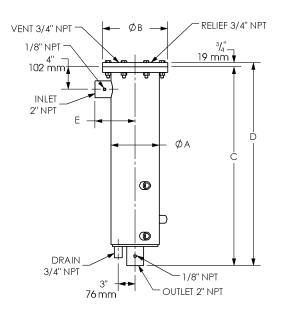

#### DATA

| MODEL<br>NUMBER | JET FUEL |     | DIMENSIONS |     |      |     |     |      |       |      |      |     | WEIGHT |    | LIQUID |     |
|-----------------|----------|-----|------------|-----|------|-----|-----|------|-------|------|------|-----|--------|----|--------|-----|
|                 |          |     | Α          |     | В    |     | С   |      | D     |      | E    |     | WEIGHT |    | VOLUME |     |
|                 | gpm      | lpm | in         | mm  | in   | mm  | in  | mm   | in    | mm   | in   | mm  | lbs    | kg | gal    | ltr |
| FS-2C-A         | 7        | 26  | 85/8       | 219 | 11%  | 295 | 49% | 1267 | 50%   | 1285 | 71/8 | 181 | 125    | 56 | 10     | 38  |
| FS-3C-A         | 14       | 52  | 85/8       | 219 | 115% | 295 | 63% | 1620 | 645/8 | 1641 | 71⁄% | 181 | 200    | 90 | 13     | 49  |

FS-2C-A will hold (1) C-766-4 Clay Canister FS-3C-A will hold (2) C-766-4 Clay Canisters